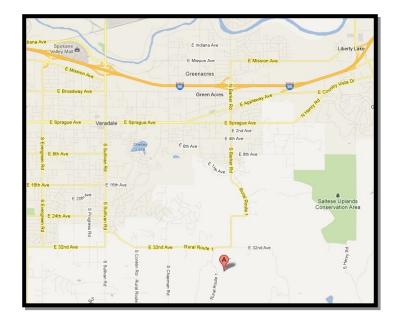

## **Directions:**

We are located in Spokane Valley about 15 miles East of Spokane, Washington. From the freeway (I-90), take either Barker Rd or Sullivan Exit and go south.

On Barker go South about 2 1/2 miles, turn right (West) on Saltese (E. 32nd Ave.) go 1/4 mile, then left (South) on Linke Road for 1/4 mile.

On Sullivan go South about 2 1/2 miles, turn left (East) on Saltese (E. 32nd Ave.) go 2 miles, then right (South) onto Linke Road for 1/4 mile.